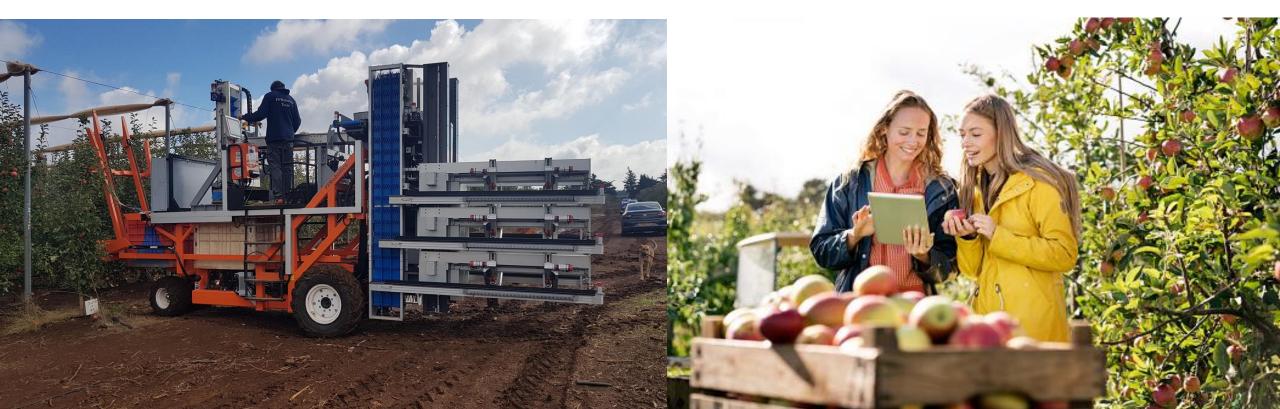

## **Automated Robotic Harvesting**

The FFRobot increases productivity, reduces costs and increases producti Picks 4-5 bins per hour (8,000 fruit/hr.)

Easy to operate & maintain

Picks fruit per grower's pre-set criteria

Collects data for orchard analysis & traceability