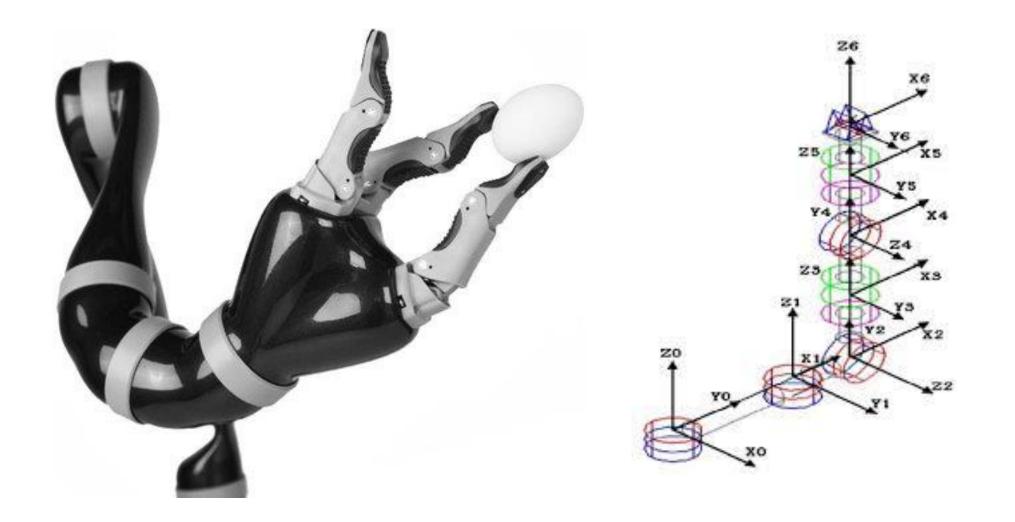

## **Emulate Human Picker**

- Look
- Analyze
- Identify
  - Location
  - Color
  - Size
- Pick/No Pick
- Path planning
- Reach
- Pick
- Place
- Learn