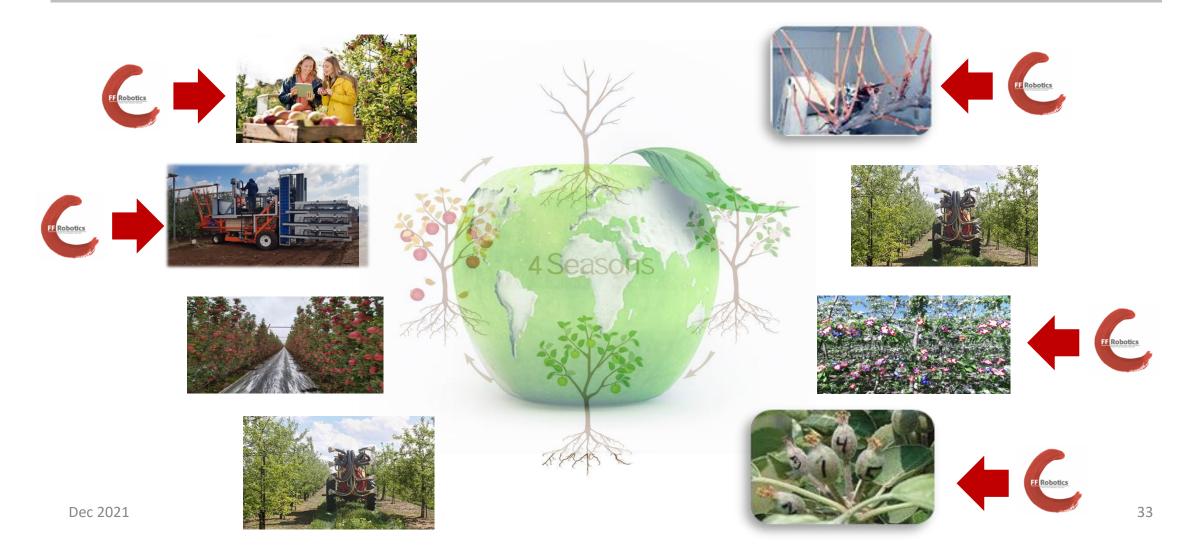

## Improve Fruit Production with FFR Integrated System

#### Automating & Documenting Critical Production Tasks Improves Fruit Production, Quality, and Sustainability