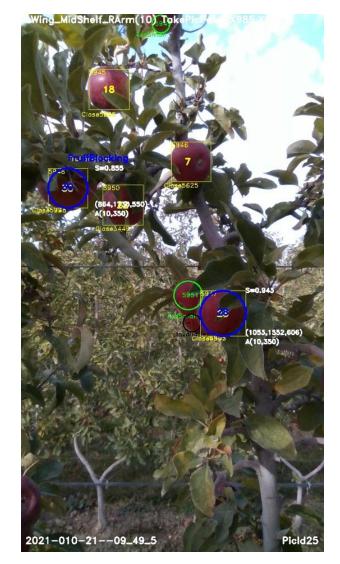

## **Automated Robotic Harvesting**

## **Emulate Human Picker**

- Look
- Analyze
- Identify
  - Location
  - Color
  - Size
- Pick/No Pick
- Path planning
- Reach
- Pick
- Place
- Learn

The FFRobot increases productivity, reduces costs and increases producti Picks 4-5 bins per hour (8,000 fruit/hr.)

Easy to operate & maintain

Picks fruit per grower's pre-set criteria

Collects data for orchard analysis & traceability