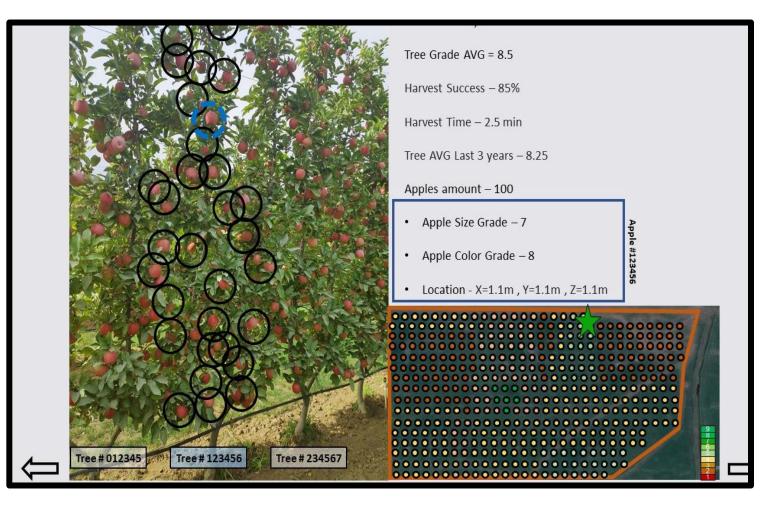

## **Orchard Data Insights**

- Cloud Services
- Integrate data inputs from other sources
- Reporting & data analytics
- AI recommendations based on grower's orchard & global data

## Improve Fruit Production with FFR Integrated System

#### Automating & Documenting Critical Production Tasks Improves Fruit Production, Quality, and Sustainability