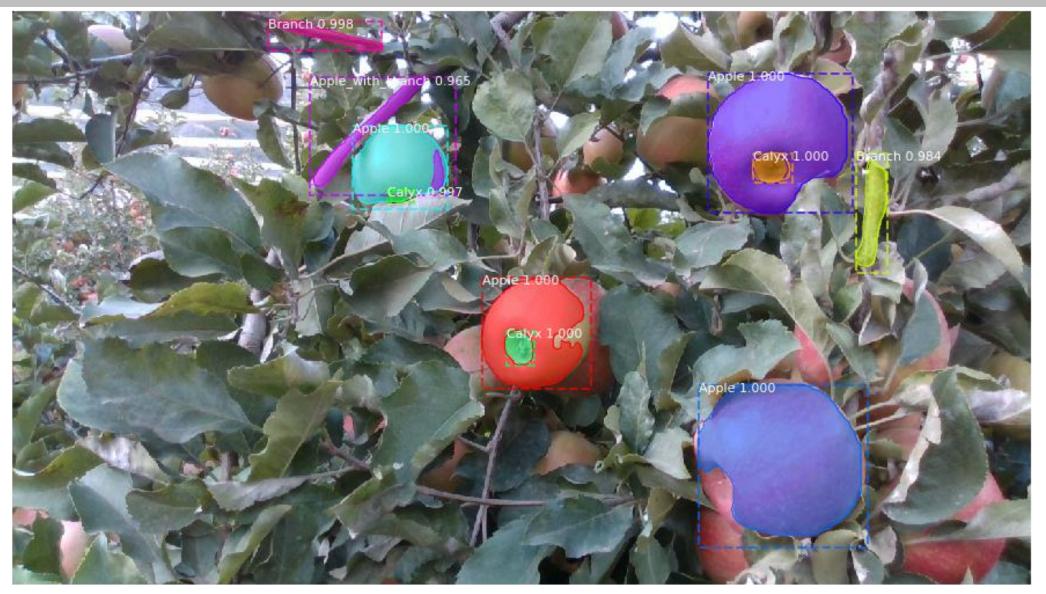

## **Emulate Human Picker**

- Look
- Analyze
- Identify
  - Location
  - Color
  - Size
- Pick/No Pick
- Path planning
- Reach
- Pick
- Place
- Learn

#### Artificial Intelligence & Machine Learning

#### Predictions